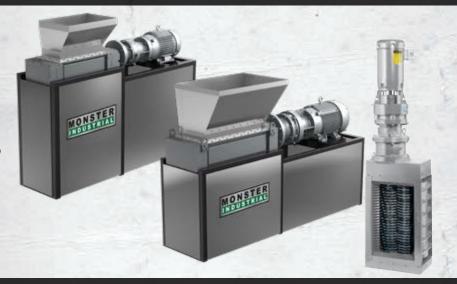

## **Size Reduction Equipment**

JWC Monster Industrial low speed dual shafted grinders have flexibility of customization for your exacting needs. Variety of cutting chamber sizes and specialized cutters work with or without spray water. Custom hoppers and stands are made to fit your exact application. A variety of motors are also available to ensure powerful cutting action and repeatable results.