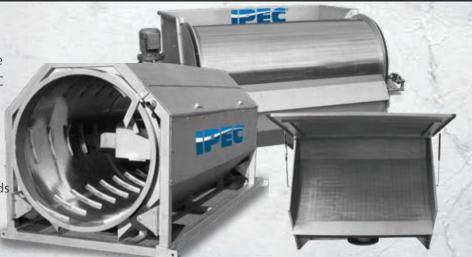

## **Wastewater Screening Equipment**

In rendering, pet food and animal feed processes, there are multiple steps where meat, oil and grease need to be removed from process water. JWC | IPEC externally and internally fed drum screens and stationary side hill screens are commonly used for these needs. JWC will customize screen designs specific to these processes to keep screens cleaner with less water consumption, while increasing solids removal and maximizing throughput!