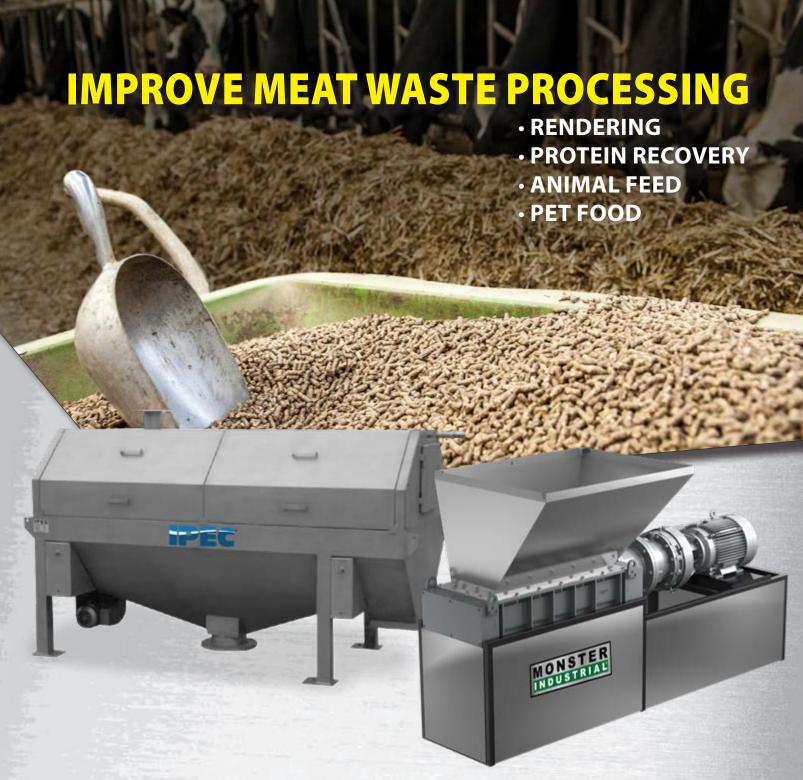

Whether you are rendering, recovering animal proteins or manufacturing pet food or animal feed, your processes can be made more efficient and effective with JWC products.

JWC grinders are powerful and can shred down to size fat, bone and hides. JWC | IPEC screens can effectively remove meat, oil and grease from fluid flows.

Improve the efficiency and effectiveness of your processes today!