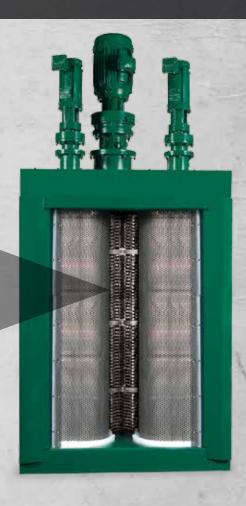

# **Channel Monster®**

### **Enhanced Performance**

- Wipes Ready<sup>™</sup> Technology for today's sewage
- Perforated Drums prevent solids retention
- Up to 2-3 time higher flow capacities
- Multi-drive systems for better control
- Optimized Cut Control for improved cutter clean-out

## **Improved Durability and Reliability**

- · Hex drive shafts improve cutter and seal life
- Larger hex shafts for CSO applications
- · Cast structural side rails
- Direct gear driving of drums
- Vertical shaft collar supports