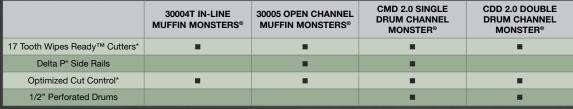

#### 17 TOOTH WIPES READY™ CUTTERS\*

- Serrated edges
- Knurled spacers
- · Cuts in two directions

#### **DELTA P\* SIDE RAILS**

- · Superior capture and directing solids into cutters
- Material hydraulically washed into cutters

#### 1/2" PERFORATED DRUMS

- 59% better capture than coil drum
- · Resists build-up of grease or other material

### **OPTIMIZED CUT CONTROL\***

- · Better cutter clean out
- · Better cutting to small strips

Headquarters 2850 S. Red Hill Ave., Suite 125 Santa Ana, CA 92705 USA toll free: 800.331.2277 phone: 949.833.3888