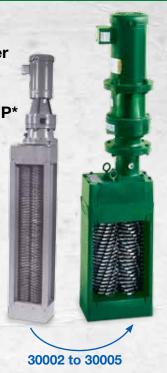

# Muffin Monster®

**Uni-Body single** piece housings with easy to exchange cutter cartridge

Up to 66% higher flow capacity on open-channel units with Delta-P\* Side Rails

30001 to 30004T