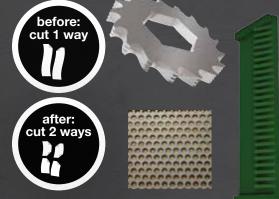

#### 17 TOOTH WIPES READY™ CUTTERS\*

- Serrated edges
- Knurled spacers
- · Cuts in two directions

#### **DELTA P\* SIDE RAILS**

- · Superior capture and directing solids into cutters
- Material hydraulically washed into cutters

#### 1/2" PERFORATED DRUMS

- 59% better capture than coil drum
- · Resists build-up of grease or other material