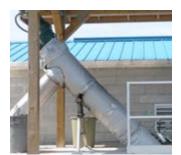

# Versatile, Reduced Maintenance Screening, Washing, Compacting and Dewatering Solution

The Auger Monster ALT is an all-in-one treatment plant solution for screening, washing, dewatering, compacting and discharge conveying. It integrates features engineered to improve performance, lower water and power consumption, and reduce maintenance.

### Product and Performance Details

Flow Rate: Up to 10.1 mgd (1,593 m<sup>3</sup>/hr) without grinder, up to 8.8 mgd (1,388 m<sup>3</sup>/hr) with grinder

Nominal Spiral Diameter: 200, 300, or 500 mm Screen Perforation Diameter: 2, 3, or 6 mm

Inclination: 35°, 45°

Minimum Channel Width: 12" (305 mm)

Spiral Brush Configurations: 180° segmented pieces, single full-length piece, bottom section single piece / upper

section single piece, or bottom section 180° segmented pieces / upper section single piece