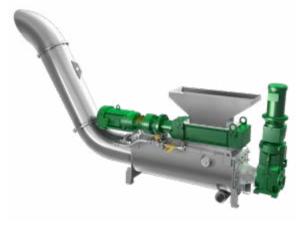

# Versatile, Reduced Maintenance Screening, Washing, Compacting and Dewatering Solution

The Auger Monster ALT is an all-in-one treatment plant solution for screening, washing, dewatering, compacting and discharge conveying. It integrates features engineered to improve performance, lower water and power consumption, and reduce maintenance.

### Product and Performance Details

Flow Rate: Up to 10.1 mgd (1,593 m<sup>3</sup>/hr) without grinder, up to 8.8 mgd (1,388 m<sup>3</sup>/hr) with grinder

Nominal Spiral Diameter: 200, 300, or 500 mm Screen Perforation Diameter: 2, 3, or 6 mm

Inclination: 35°, 45°

Minimum Channel Width: 12" (305 mm)

Spiral Brush Configurations: 180° segmented pieces, single full-length piece, bottom section single piece / upper

section single piece, or bottom section 180° segmented pieces / upper section single piece

Screen Basket and Transport Tube Material: 304L stainless steel standard, 316 stainless steel optional

Shaftless Spiral Auger Material: Alloy steel standard, 304L or 316 stainless steel optional