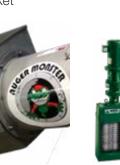

# Versatile, Reduced Maintenance Screening, Washing, Compacting and Dewatering Solution

The Auger Monster ALT is an all-in-one treatment plant solution for screening, washing, dewatering, compacting and discharge conveying. It integrates features engineered to improve performance, lower water and power consumption, and reduce maintenance.

9

FEATURES & BENEFITS

- Standard 1.5 hp gearmotor uses less power, while keyed connector and extractor nut reduce rotor shaft removal time
- 2. Rotor shaft discharge paddle reduces clogging
- 3. Optional Press Zone with spray bars and drain port reduces solids discharge clogging
- 4. Single-sided positioning of spray bars above water line in screen trough decreases water use
- 5. Vertical drop from discharge segment reduces clogging

- 6. Pivot mount connector clamps to channel casing for placement versatility
- Modular brush sections available in 3 styles for ease of replacing only worn sections. Single-piece brush standard.
- 8. Spiral available in 304 SST or 316 SST to meet operating conditions
- 9. Solids pre-conditioning improves system performance using a CMF, CMD, CDD or 30005 model grinder